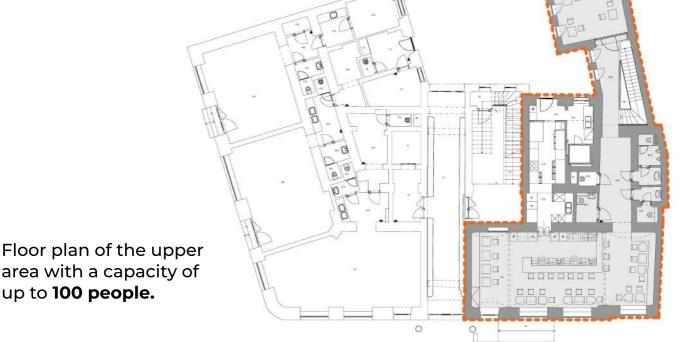

Quality, seasonality, locality, sincerity, and innovation.

@pointbar.cz www.pointbar.cz www.pointgallery.cz

On the ground floor, there is also a lounge for up to **30 people**.

CAFÉ DINING BAR GALLERY

At Point, we can organize an event tailored to your exact wishes. You can choose to rent the entire venue for up to **300** people or just the upper floor, which can accommodate **100** guests. We also offer other spaces such as a lounge in the winter garden or a modern gallery in the lower floor.