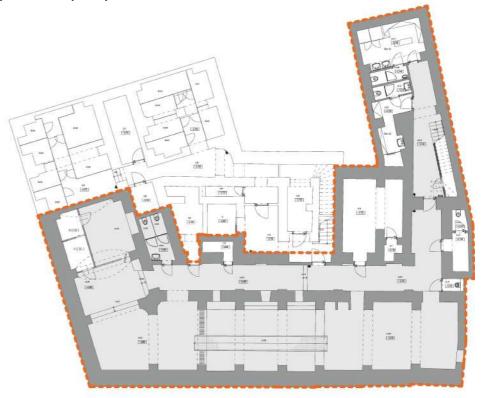

## Floor plan of the lower area (gallery)

with a capacity of up to 150 people.

The distinctive interior was created by the studio **Modest Artificials (MA)**, which placed a strong emphasis on meticulously designed lighting and a vibrant atmosphere. Every aspect of the interior was carefully planned and executed to provide guests with an unforgettable experience.