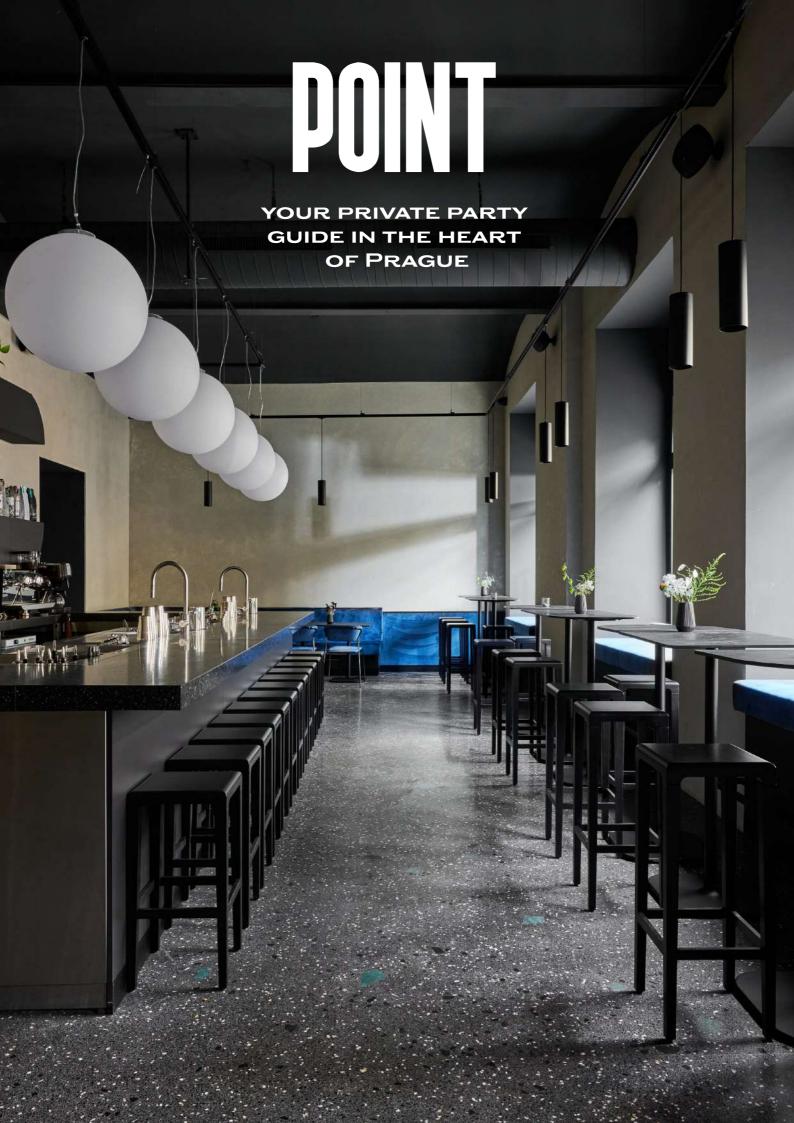

## WHERE TO FIND US

Franz Kafka Square 24/3, 110 00 Prague–Old Town

POINT GALERIE AMOIT

Point is a place where different worlds and concepts meet and blend. This unique approach embodies our philosophy and is evident in every aspect of our activities. During the day, Point transforms into a café where you can enjoy specialty coffee and all-day brunches.

In the evening, we focus on our Dining Bar and the authentic Point atmosphere. You can visit us for a cocktail and dinner in the form of delicious Neapolitan pizza.

We don't want to make compromises and we wish for our guests to experience the best of all the worlds that Point offers. That's why we devote maximum attention to every part to ensure that all the moments you spend at Point are unforgettable.